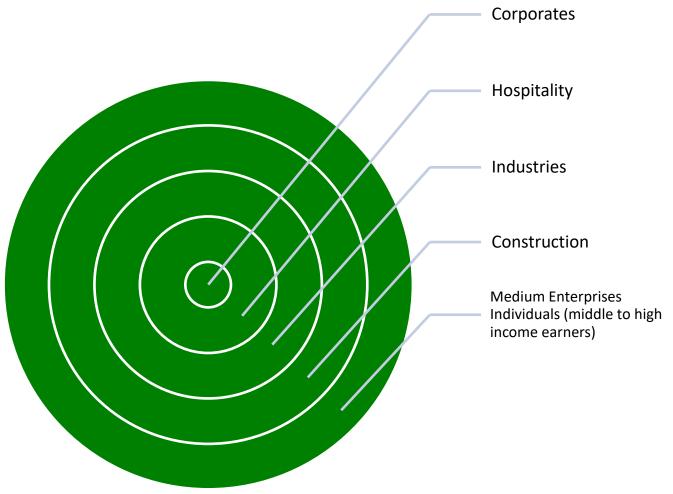

### CUSTOMER VALUE PROPOSITION

Mayfair's CVP is customer intimacy which is seen, felt and experienced in four main ways:

**PROJECTS** 

**MARINE** 

**CONSTRUCTION** 

**BONDS** 

**AGRI** 

TRAVEL/ HOTELS/ MALLS